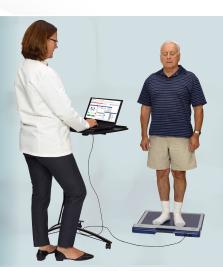

# SportsAT™ Software

EVALUATE, REHAB & ASSESS BALANCE WITH SPORTSAT™!

## **PORTABLE TESTING TOOL**

For a complete solution, SportsAT software uses the portable and lightweight MobileMat<sup>™</sup> for data collection which can be done virtually anywhere.

CONTACT US | FREE DEMONSTRATION