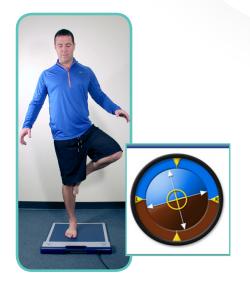

### **ESSENTIALS FOR LOWER EXTREMITY INJURY ASSESSMENTS**

SportsAT offers unlimited possibilities for lower extremity injury assessments, like chronic ankle instability and ACL repair. Perform an objective and complete balance assessment in minutes! The software contains essentials for the following applications:

- Create balance training programs
- Identify hidden asymmetries with weight bearing information
- Compare results & progress
- Simplify lower limb injury risk assessments
- Evaluate chronic ankle instability with automated time-to-boundary calculations

Get insight into asymmetries with weight-bearing information.