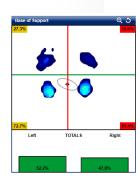

#### **BALANCE ESSENTIALS**

Easily compare pre/post test results to evaluate progress

Visually evaluate progress through Center of Force movement and weight distribution

| Summary                     |        |        |        |
|-----------------------------|--------|--------|--------|
| Length of CoF Path (in):    | 9.99   | 9.85   | -1.4%  |
| 95% Confidence Area (in²):  | 0.39   | 0.36   | -6.4%  |
| Base of Support Area (in²): | 170.0  | 162.1  | -4.7%  |
| CoF Excursion F-B (in):     | 1.26   | 0.99   | -21.8% |
| CoF Excursion L-R (in):     | 0.73   | 0.44   | -39.4% |
| CoF Frame Variance (in):    | 0.0001 | 0.0001 | -10.5% |

Table provides pre/post comparisons for Center of Force values.