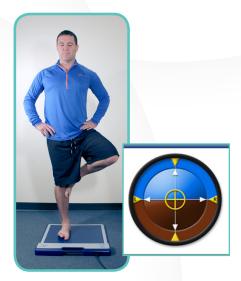

### **ESSENTIALS FOR LOWER EXTREMITY INJURY ASSESSMENTS**

SportsAT offers unlimited possibilities for lower extremity injury assessments, like chronic ankle instability and ACL repair. Perform an objective and complete balance assessment in minutes! The software contains essentials for the following applications:

- Create balance training programs
- Identify hidden asymmetries with weight bearing information
- Compare results & progress
- Simplify lower limb injury risk assessments
- Evaluate chronic ankle instability with automated time-to-boundary calculations

Get insight into asymmetries with weight-bearing information.