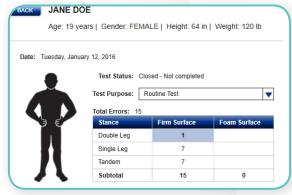

### **CONCUSSION ESSENTIALS**

Get consistent testing athlete to athlete, season to season and team to team with the Automated protocols for the Balance Error Scoring System (BESS) and Sports Concussion Assessment Tool - 3rd Edition (SCAT3™).

- Objective and reliable information
- Automation reduces opportunities for human errors
- Eliminates inter- and intra-rater reliability
- PDF reports of the subject's test results

Intuitive software walks you through the test, step-by-step