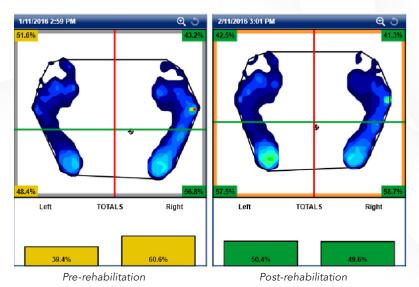

#### **BALANCE ESSENTIALS**

Easily compare pre/post test results to evaluate progress

Visually evaluate progress through Center of Force movement and weight distribution

| Summary                     |        |        |        |
|-----------------------------|--------|--------|--------|
| Length of CoF Path (in):    | 9.99   | 9.85   | -1.4%  |
| 95% Confidence Area (in²):  | 0.39   | 0.36   | -6.4%  |
| Base of Support Area (in²): | 170.0  | 162.1  | -4.7%  |
| CoF Excursion F-B (in):     | 1.26   | 0.99   | -21.8% |
| CoF Excursion L-R (in):     | 0.73   | 0.44   | -39.4% |
| CoF Frame Variance (in):    | 0.0001 | 0.0001 | -10.5% |

Table provides pre/post comparisons for Center of Force values.